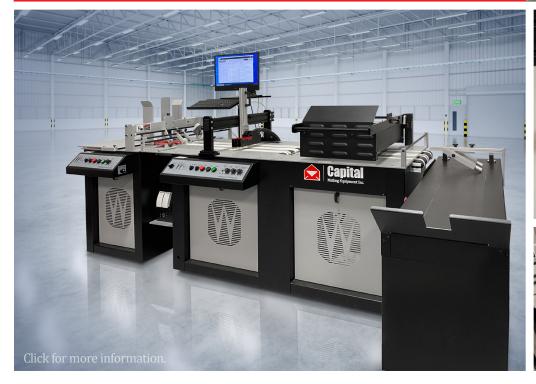

### Print Controller with Integrated Bulk Ink

Small footprint (15"  $\times$  10"  $\times$  9.5") industrial housing with dual bulk docking stations, power and monitoring LEDs

Up to Four 22mm print heads supported. Low profile print capability at 0.65" from the conveyor

## Patented Pen Stall Design

Opening the cover retracts pogo pin contact board. This powers down the cartridge and protects the electronics and print cartridge from being damaged during insertion and removal.