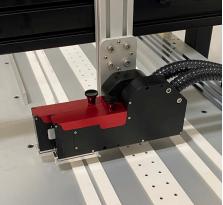

### Print Controller with Integrated Bulk Ink

Small footprint (15"  $\times$  10"  $\times$  9.5") industrial housing with dual bulk docking stations, power and monitoring LEDs

Up to Four 22mm print heads supported. Low profile print capability at 0.65" from the conveyor

## Patented Pen Stall Design

Opening the cover retracts pogo pin contact board. This powers down the cartridge and protects the electronics and print cartridge from being damaged during insertion and removal.