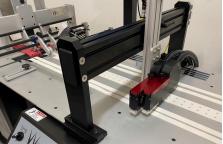

### **Bulk Ink solution**

The PC22 utilizes two 775ml bulk ink supplies. As one empties, ink is fed automatically from the other, allowing continuous production and uptime.