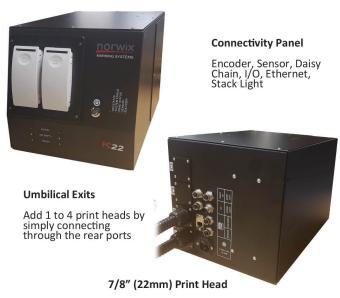

### Print Controller with Integrated Bulk Ink

Small footprint (15"  $\times$  10"  $\times$  9.5") industrial housing with dual bulk docking stations, power and monitoring LEDs

Up to Four 22mm print heads supported. Low profile print capability at 0.65" from the conveyor

#### **FEATURES**

- ◆ TII 4.0 Print Solution
- Print width at 22 mm per printhead
- ◆ Up to 4 print heads per system
- ◆ Up to 7mm Throw Distance
- ◆ Lower cost bulk ink solution
- ◆ Higher Efficiency
- ◆ Ease of Use with Simple Software
- Designed for Industrial Mailing Printing
  Bindery Packaging and more