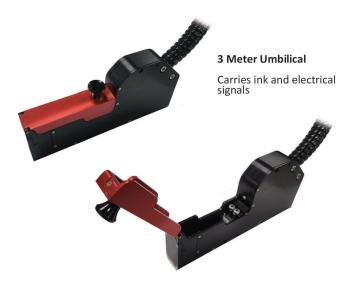

### **Bulk Ink solution**

The PC22 utilizes two 775ml bulk ink supplies. As one empties, ink is fed automatically from the other, allowing continuous production and uptime.