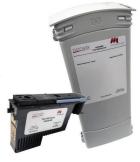

### **Bulk Ink solution**

The PC22 utilizes two 775ml bulk ink supplies. As one empties, ink is fed automatically from the other, allowing continuous production and uptime.