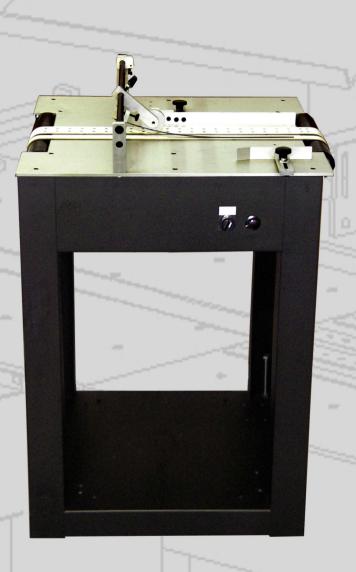

240BT BUMP TURN

The 240BT Bump Turn provides an inline solution for rotating products 90 degrees from their infeed orientation. This unit is capable of turning a large range of material sizes and thicknesses left or right.

## Features:

- Quick and Easy Setup
- Non-Proprietary Components

## **Uncompromising Drivetrain:**

- Large Diameter Steel Shafts
- Steel Drive Pulleys

- Variable Speed Transport
- Adjustable Belts & Guides
- 12" Wide Steel Rollers
- Sealed Shaft Locking Collar Bearings

## **Specifications:**

Turn Direction: Left or Right

Material Size: Min. 5"L x 3"W - Max 8.5"W x 11"L Material Thickness: Up To 1/2" Standard Physical: 24"L x 23.5"W x 33-36" H

Electrical: 110 VAC Single Phase 10 Amp Circuit