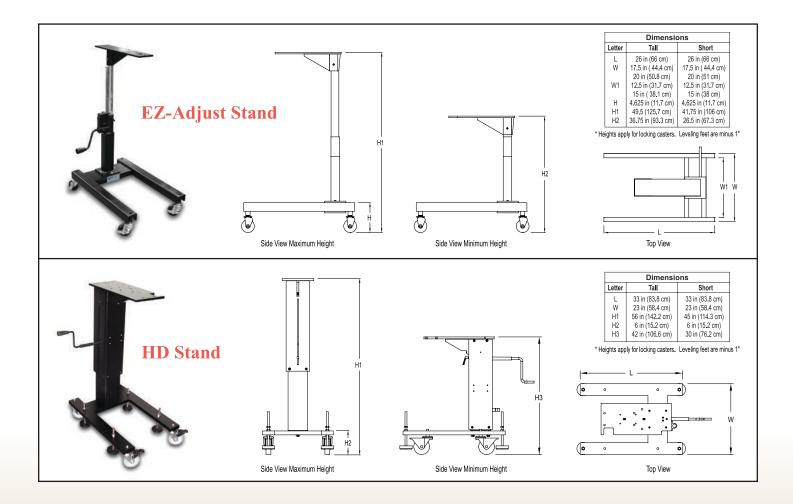

## Streamfeeder Automation Accessories Adjustable Mounting Stands

## Overview

Adjustable mounting stands are available to add even more flexibility and versatility to your Streamfeeder Friction Feeders and Thiele Placers. The single handle, EZ adjust feature allows variable height positioning depending on the host system requirements. Powder-coated steel construction will provide years of dependable service.

## **Standard Features**

Single handle adjustment • Powder-coated steel construction • Long life design • Optional swivel mount head (EZ adjust model only) • Locking casters (standard on HD, optional on EZ)