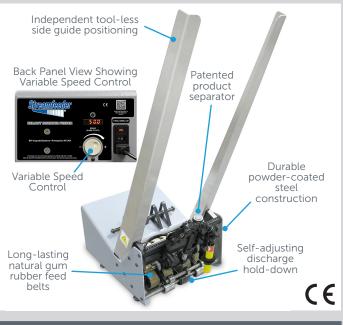

## **Standard Features**

- Digital Speed Indicator
- Long-lasting natural gum rubber feed belts
- Independent side guide positioning
- Self-adjusting discharge hold down
- Patented product separator
- High-performance photo sensor, tool-less adjust
- Suction cup mounting to the rear inserter table
- Material control keep products in position at jaw
- Small product insert plate