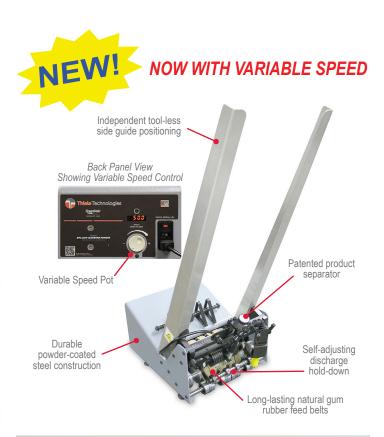

## **Standard Features**

Long-lasting natural gum rubber feed belts • Independent side guide positioning • Self-adjusting discharge hold down • Patented product separator • High-performance photo sensor with tool-less adjust • Suction cup mounting to the rear inserter table • Material control springs to keep products in position at the jaw • Small product insert plate