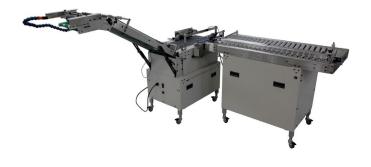

## Overview

Increase productivity by automating processes, consolidate workcells and expand services

The Flexible Bindery Interface is easy to set up and requires minimal operator training to run. It can help align your existing bindery interface so that folded material feeds directly into a high speed inserter's enclosure feeder all inline. The input allows you to replace multiple manual loading and transport processes with a seamless material flow at speeds up to 14,000 mail pieces per hour.

The Flexible Bindery Interface enables workcell integration in your mail operations. It delivers new opportunities to consolidate floor space and establish a more ergonomic and productive working environment that helps maximize savings with reduced operational costs.

TUV Certified.

Available independently or with the cross-flow aligner table (shown below).

| Specifications                   |                                                     |
|----------------------------------|-----------------------------------------------------|
| Maximum Paper Size               | 19 W in (483 mm)                                    |
| Minimum Paper Size               | 7 in (178 mm)                                       |
| HigH Volume Letter in Page Sizes | 8.5 W x 11 L in (216 x 280 mm)                      |
|                                  | 7 W x 11 L in (178 x 280 mm)                        |
|                                  | 8.5 W x 14 L in (216 x 356 mm)                      |
|                                  | 8.5 W x 17 L in (216 x 432 mm)                      |
| Paper Weight                     | 18 to 80 lb. cover                                  |
| Transport Length                 | 96 in (244 cm)                                      |
| Speed                            | Up to 14,000 pieces/hour                            |
| Other sizes and thickness capab  | ilities available. Contact us for your application. |