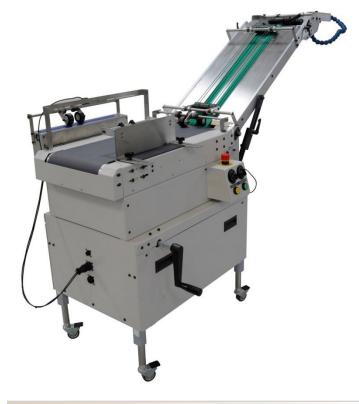

## Overview

Increase productivity by automating processes, consolidate workcells and expand services

The Flexible Bindery Interface is easy to set up and requires minimal operator training to run. It can help align your existing bindery interface so that folded material feeds directly into a high speed inserter's enclosure feeder all inline. The input allows you to replace multiple manual loading and transport processes with a seamless material flow at speeds up to 14,000 mail pieces per hour.

The Flexible Bindery Interface enables workcell integration in your mail operations. It delivers new opportunities to consolidate floor space and establish a more ergonomic and productive working environment that helps maximize savings with reduced operational costs.

TUV Certified.

Available independently or with the cross-flow aligner table (shown below).

| Specifications                   |                                                     |
|----------------------------------|-----------------------------------------------------|
| Maximum Paper Size               | 19 W in (483 mm)                                    |
| Minimum Paper Size               | 7 in (178 mm)                                       |
| HigH Volume Letter in Page Sizes | 8.5 W x 11 L in (216 x 280 mm)                      |
|                                  | 7 W x 11 L in (178 x 280 mm)                        |
|                                  | 8.5 W x 14 L in (216 x 356 mm)                      |
|                                  | 8.5 W x 17 L in (216 x 432 mm)                      |
| Paper Weight                     | 18 to 80 lb. cover                                  |
| Transport Length                 | 96 in (244 cm)                                      |
| Speed                            | Up to 14,000 pieces/hour                            |
| Other sizes and thickness capab  | ilities available. Contact us for your application. |