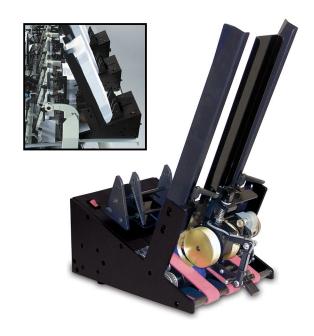

# Replace an inserter station fast and easily

The Inserter Feeder Series includes the Replace-A-Station feeder. It's an easy to install, space saving feeder that's compatible with today's leading inserters including Bell+Howell, Mailcrafters, Pitney Bowes, Sensible Technologies, Phillipsburg, and more.

#### **Standard Features**

- Increased hopper capacity Easily integrate onto your existing inserter
- · Consistent feeding · Ability to feed z-fold and thin product with ease
- Increases productivity