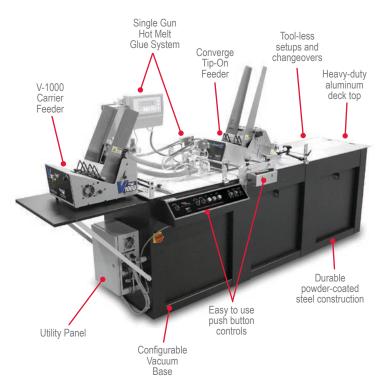

#### Overview

New to attaching/tip-on fulfillment? Let us help configure a turn-key system for you.

The Converge Series Attaching System is a complete turnkey solution. Place and affix products like plastic cards, magnets, CDs, business cards, folded inserts, calendars and pads to a variety of carrier pieces. Our flexible design allows you to incorporate a number of specialty options such as plow folding, tabbing, ink jetting and label application. The advanced servo motor technology provides unmatched speed and accuracy.

#### **Standard Features**

Long lasting natural gum rubber feed belt with vacuum assist ready One-knob side guide adjust • Adjustable discharge angle • Servo motor/controller • Encoder • Pushbutton operator interface • Universal mount for most bases • Stainless steel construction • High performance product sensor • System I/O interface • Variable adjust placement position • Discharge guides to ensure side-to-side registration • No-adjust hold-down